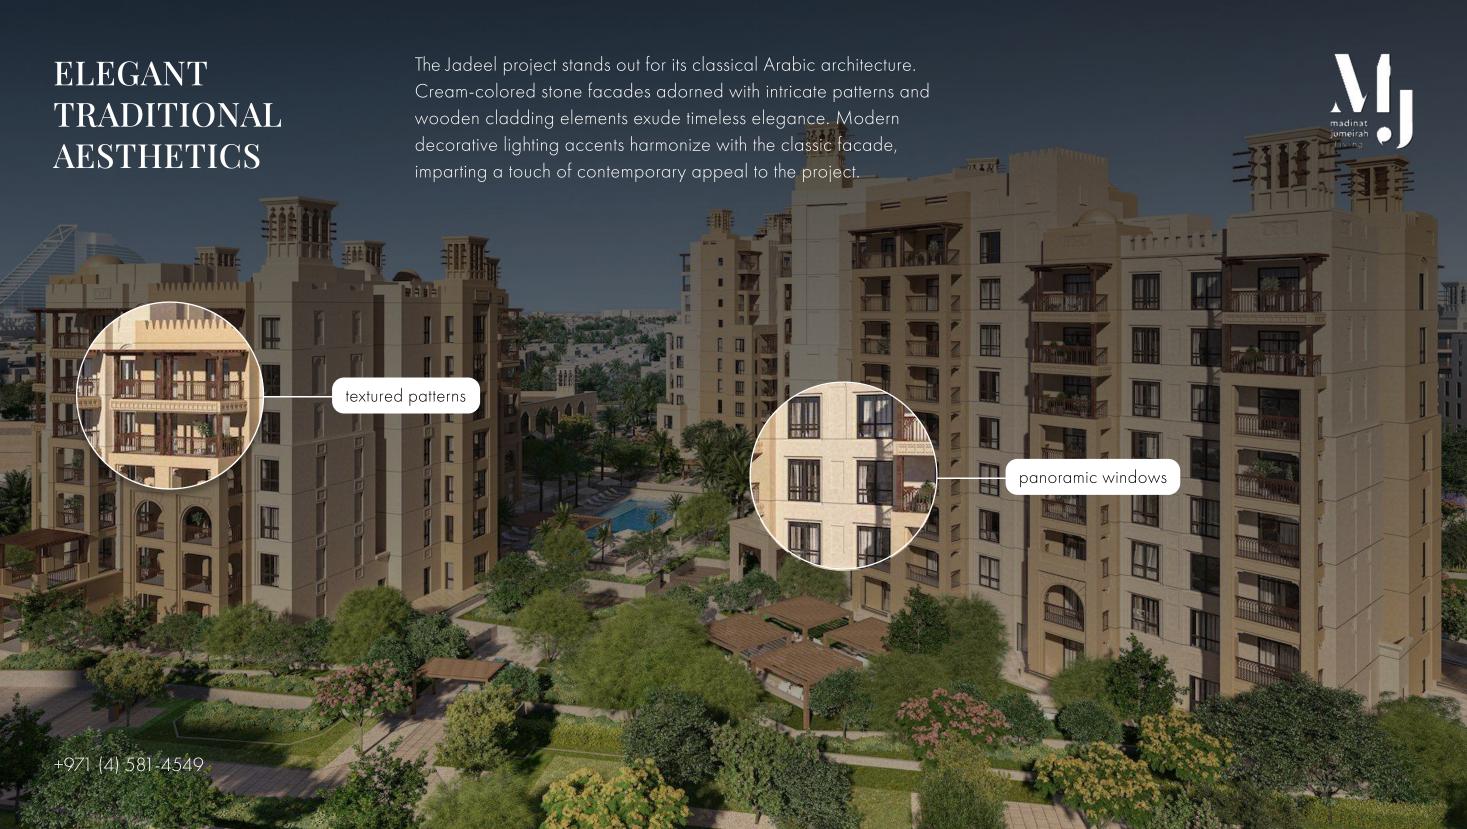

# WITH VIEWS OF BURJ AL ARAB

Jadeel is a residential complex of 9-storey buildings from the developer Meraas. The project is nestled between the cooling shade of palm trees with winding walkways.









**EASY ACCESS** TO THE CITY CENTER AND THE SEA

Ain Dubai Palm Jumeirah Burj Al Arab Madinat Jume King Salman Bin Abdulaziz Al Saud Street Jumeirah Street Dubai Knowledge Park madinat jumeirah living Sheikh Zayed Road Al Zahra Hospital Dubai 15 min 20 min **Emirates Mall** Dubai International Airport +971 (4) 581-4549

Mall of the Emirates

Dubai Marina







# IN JADEEL YOU CAN CHOOSE FROM 1,2,3 AND 4-BEDROOM APARTMENTS









### FULLY EQUIPPED KITCHENS AND BATHROOMS





+971 (4) 581-4549

















+971 (4) 581-4549















### PROJECTS AMENITIES

Residents of this project have access to a fitness center, lush parks, and scenic walkways. A swimming pool offers a refreshing retreat, while the rooftop barbecue terrace, overlooking the sea, provides an ideal setting for dining and socializing. Kindergartens are thoughtfully provided for the youngest residents.









# PARKS AND OPEN SPACES





### COURTYARD

A central walkway winds its way through the community, providing access to private entrances to the grounds and courtyard where children can play in the playground while you relax on the terrace.









### WILD WA