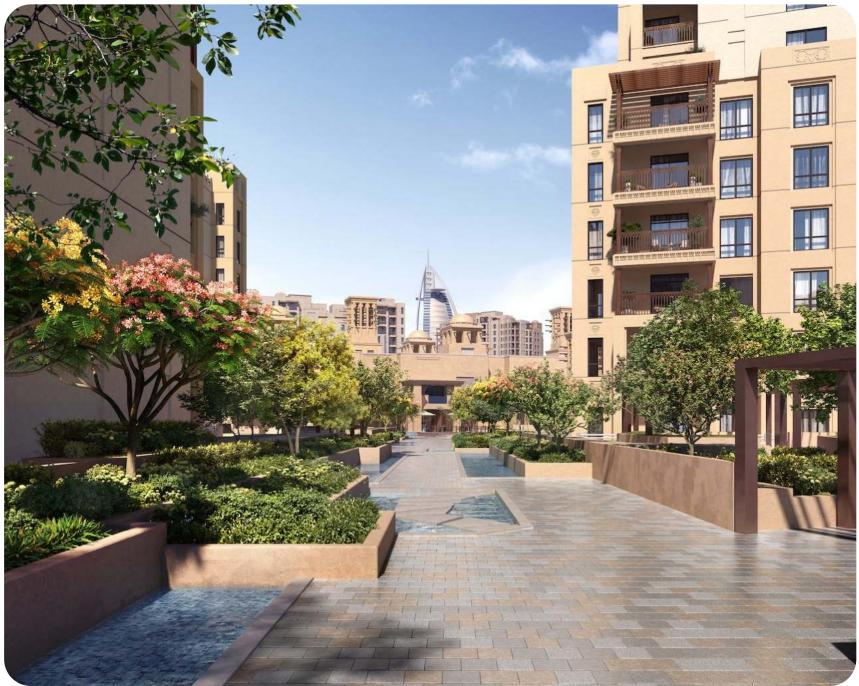

# PARKS AND OPEN SPACES

### COURTYARD

A central walkway winds its way through the community, providing access to private entrances to the grounds and courtyard where children can play in the playground while you relax on the terrace.