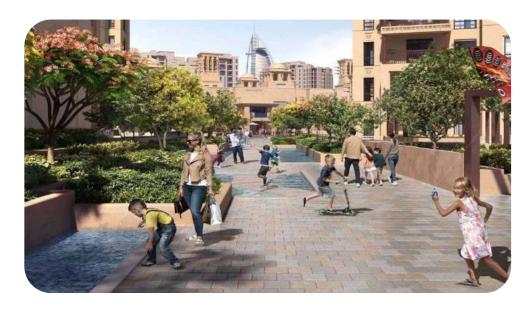

# PARKS AND OPEN SPACES

### COURTYARD

A central walkway winds its way through the community, providing access to private entrances to the grounds and courtyard where children can play in the playground while you relax on the terrace.