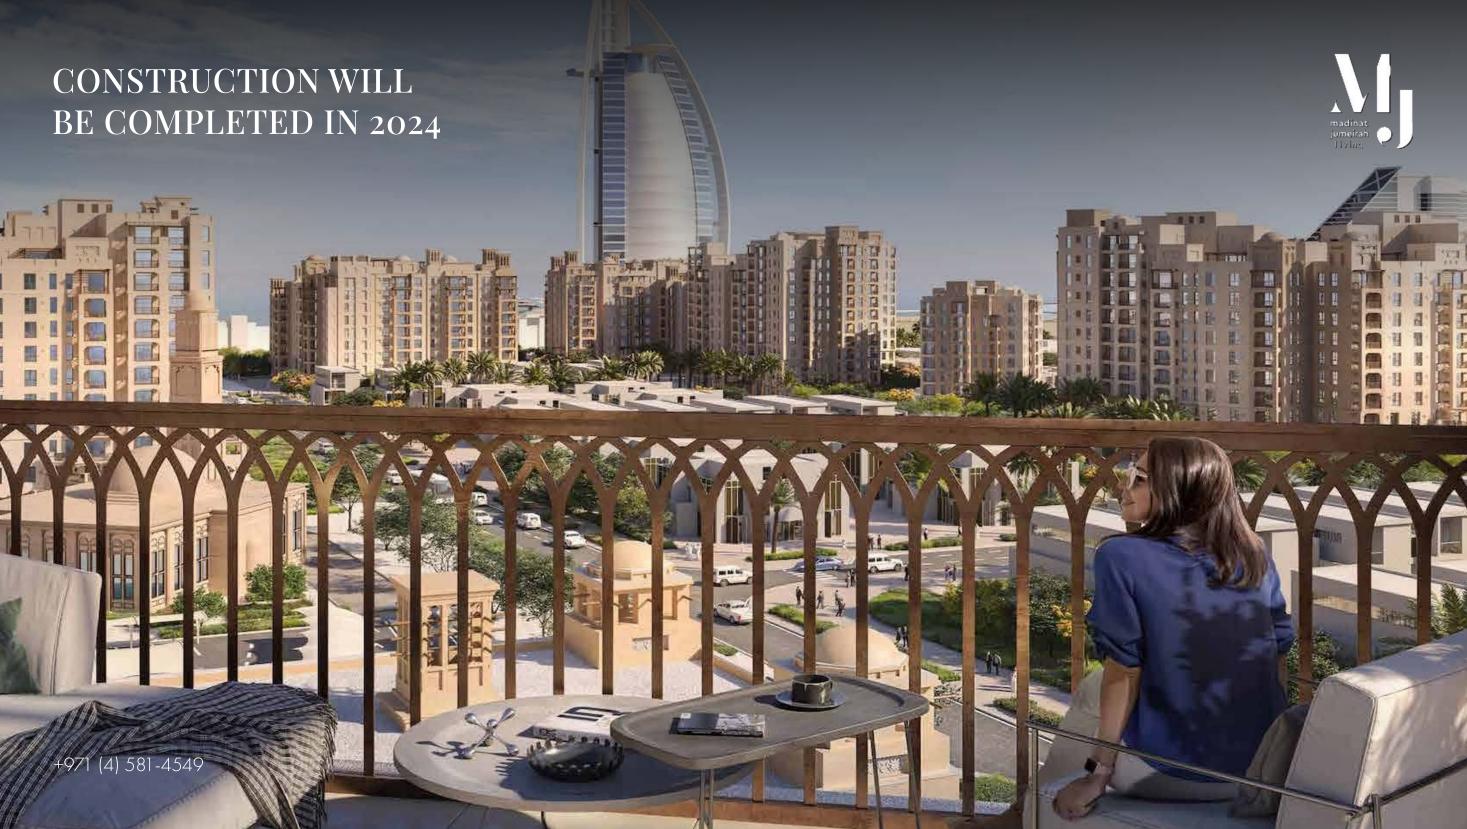

# WITH VIEWS OF BURJ AL ARAB

Jadeel is a residential complex of 9-storey buildings from the developer Meraas. The project is nestled between the cooling shade of palm trees with winding walkways.

**EASY ACCESS** TO THE CITY CENTER AND THE SEA

### COURTYARD

A central walkway winds its way through the community, providing access to private entrances to the grounds and courtyard where children can play in the playground while you relax on the terrace.