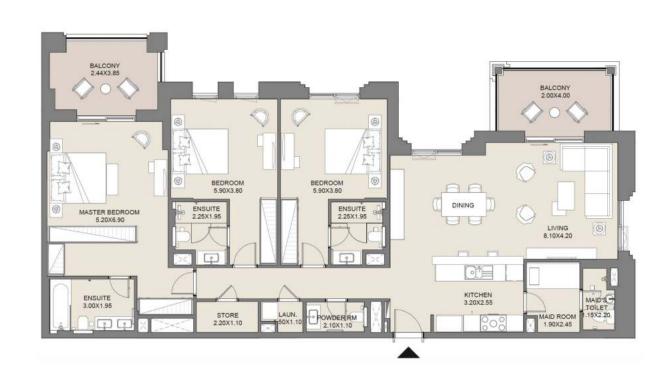

# WITH VIEWS OF BURJ AL ARAB

Jadeel is a residential complex of 9-storey buildings from the developer Meraas. The project is nestled between the cooling shade of palm trees with winding walkways.









**EASY ACCESS** TO THE CITY CENTER AND THE SEA

Ain Dubai Palm Jumeirah Burj Al Arab Madinat Jume King Salman Bin Abdulaziz Al Saud Street Jumeirah Street Dubai Knowledge Park madinat jumeirah living Sheikh Zayed Road Al Zahra Hospital Dubai 15 min 20 min **Emirates Mall** Dubai International Airport +971 (4) 581-4549

Mall of the Emirates

Dubai Marina







# IN JADEEL YOU CAN CHOOSE FROM 1,2,3 AND 4-BEDROOM APARTMENTS









### FULLY EQUIPPED KITCHENS AND BATHROOMS





+971 (4) 581-4549

















+971 (4) 581-4549















### PROJECTS AMENITIES

Residents of this project have access to a fitness center, lush parks, and scenic walkways. A swimming pool offers a refreshing retreat, while the rooftop barbecue terrace, overlooking the sea, provides an ideal setting for dining and socializing. Kindergartens are thoughtfully provided for the youngest residents.









# PARKS AND OPEN SPACES





### COURTYARD

A central walkway winds its way through the community, providing access to private entrances to the grounds and courtyard where children can play in the playground while you relax on the terrace.









### WILD WADI PARK

One has only to cross the road on the pedestrian bridge, as residents of Madinat Jumeirah Living will find themselves in one of the most popular water parks in the UAE, Wil