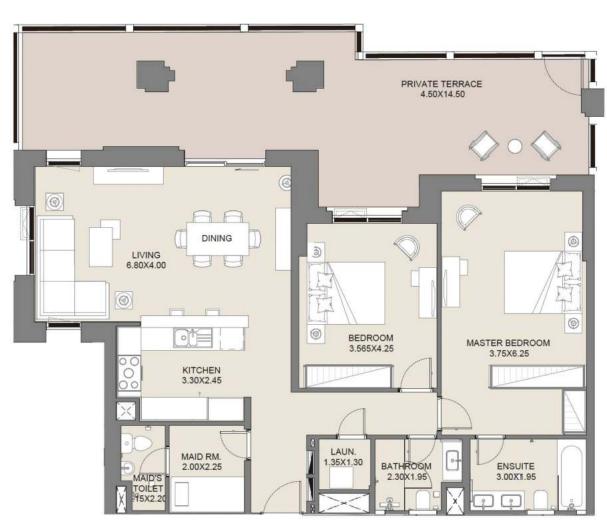

# WITH VIEWS OF BURJ AL ARAB

Jadeel is a residential complex of 9-storey buildings from the developer Meraas. The project is nestled between the cooling shade of palm trees with winding walkways.









**EASY ACCESS** TO THE CITY CENTER AND THE SEA

Ain Dubai Palm Jumeirah Burj Al Arab Madinat Jume King Salman Bin Abdulaziz Al Saud Street Jumeirah Street Dubai Knowledge Park madinat jumeirah living Sheikh Zayed Road Al Zahra Hospital Dubai 15 min 20 min **Emirates Mall** Dubai International Airport +971 (4) 581-4549

Mall of the Emirates

Dubai Marina







# IN JADEEL YOU CAN CHOOSE FROM 1,2,3 AND 4-BEDROOM APARTMENTS









### FULLY EQUIPPED KITCHENS AND BATHROOMS





+971 (4) 581-4549

















+971 (4) 581-4549















### PROJECTS AMENITIES

Residents of this project have access to a fitness center, lush parks, and scenic walkways. A swimming pool offers a refreshing retreat, while the rooftop barbecue terrace, overlooking the sea, provides an ideal setting for dining and socializing. Kindergartens are thoughtfully provided for the youngest residents.









# PARKS AND OPEN SPACES





### COURTYARD

A central walkway winds its way through the community, providing access to private entrances to the grounds and courtyard where children can play in the playground while you relax on the terrace.









### WILD WADI PARK

One has only to cross the road on the pedestrian bridge, as residents of Madinat Jumeirah Living will find themselves in one of the most popular