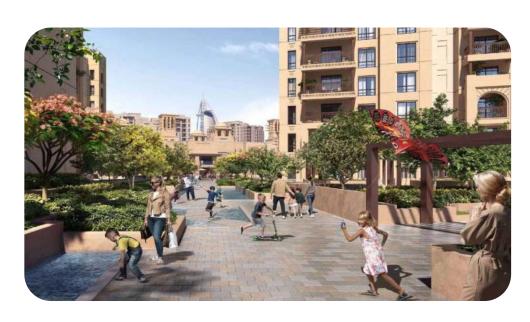

# PARKS AND OPEN SPACES

### COURTYARD

A central walkway winds its way through the community, providing access to private entrances to the grounds and courtyard where children can play in the playground while you relax on the terrace.