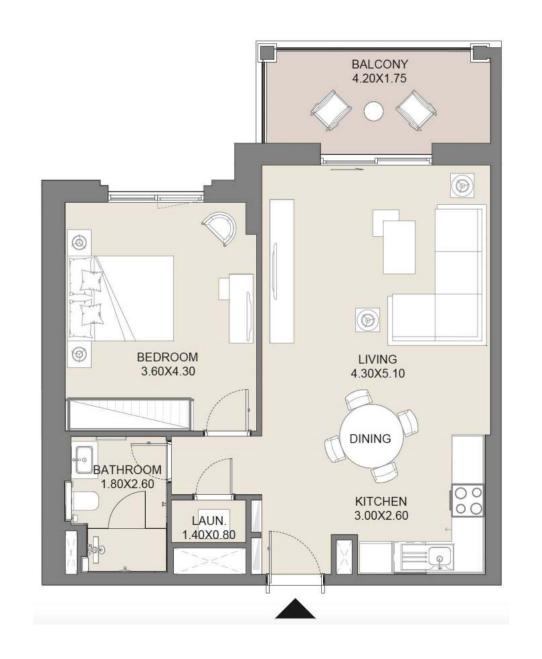

# IN JADEEL YOU CAN CHOOSE FROM 1,2,3 AND 4-BEDROOM APARTMENTS

### FULLY EQUIPPED KITCHENS AND BATHROOMS

+971 (4) 581-4549

+971 (4) 581-4549