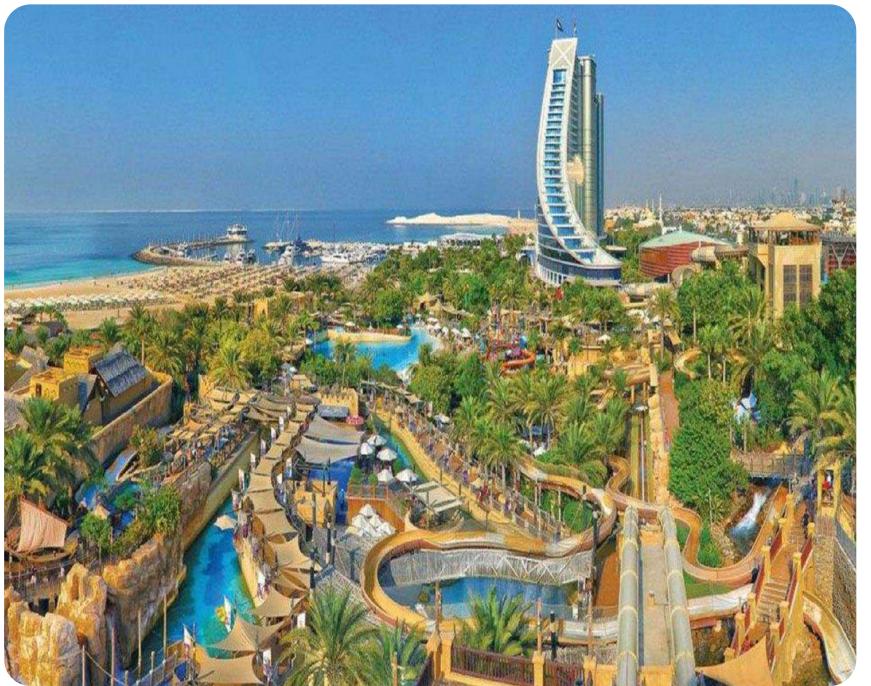

### WILD WADI PARK

One has only to cross the road on the pedestrian bridge, as residents of Madinat Jumeirah Living will find themselves in one of the most popular water parks in the UAE, Wild Wadi Park. The theme of the park is made in the spirit of the Arabian fairy tales about Sinbad the Sailor. One of the most exciting attractions is Jumeirah Sceirah.