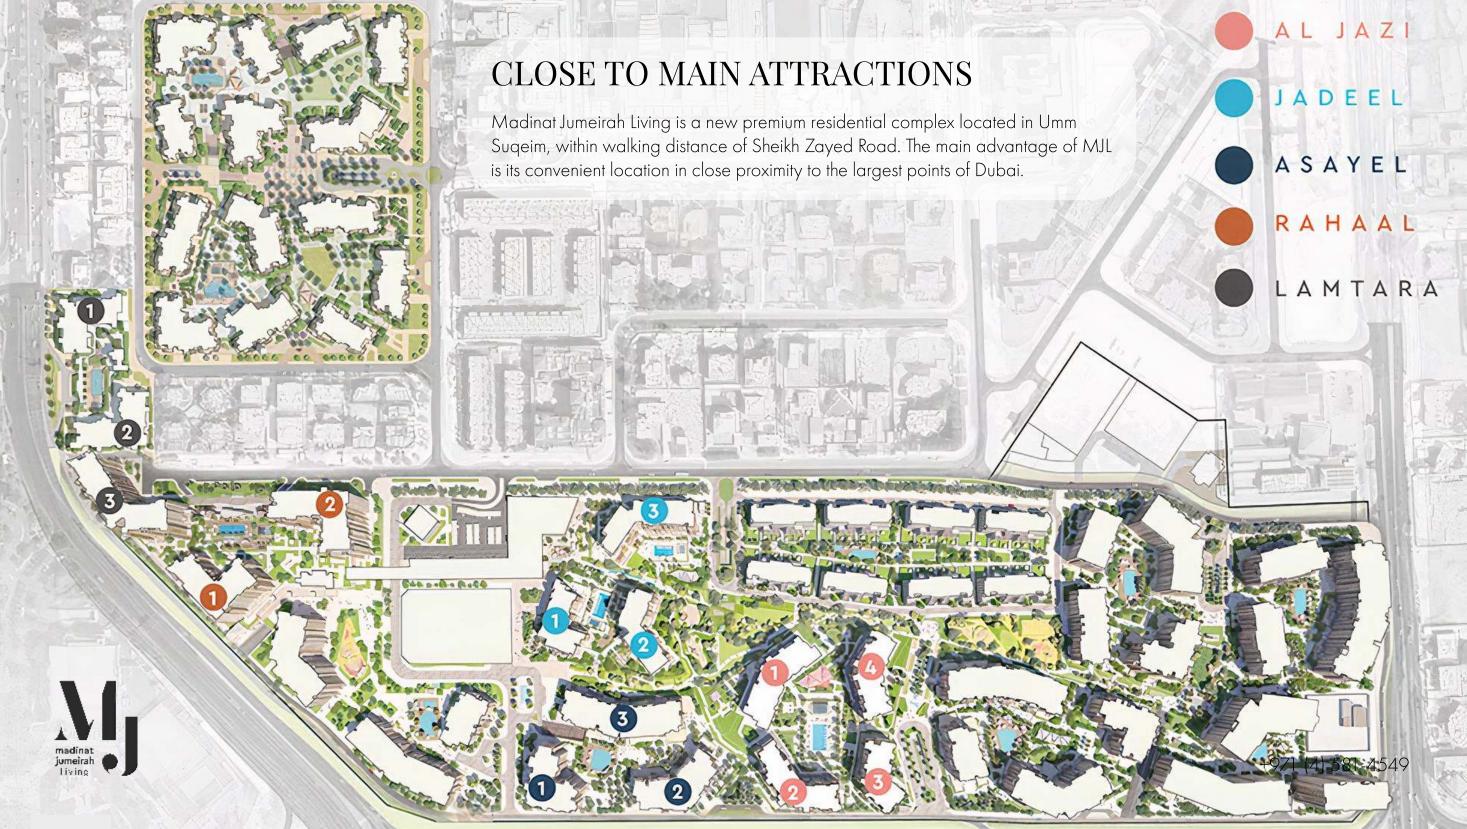

Ain Dubai Palm Jumeirah Burj Al Arab Madinat Jume King Salman Bin Abdulaziz Al Saud Street Jumeirah Street Dubai Knowledge Park madinat jumeirah living Sheikh Zayed Road Al Zahra Hospital Dubai 15 min 20 min **Emirates Mall** Dubai International Airport +971 (4) 581-4549

Mall of the Emirates

Dubai Marina