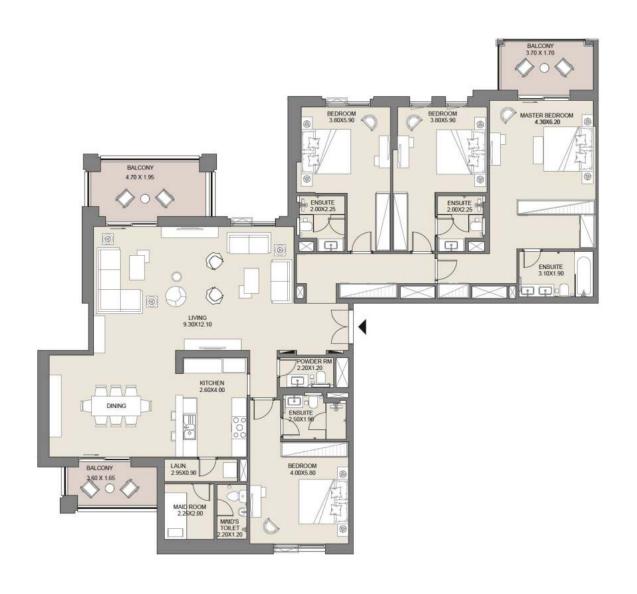

# WITH VIEWS OF BURJ AL ARAB

Jadeel is a residential complex of 9-storey buildings from the developer Meraas. The project is nestled between the cooling shade of palm trees with winding walkways.









**EASY ACCESS** TO THE CITY CENTER AND THE SEA

Ain Dubai Palm Jumeirah Burj Al Arab Madinat Jume King Salman Bin Abdulaziz Al Saud Street Jumeirah Street Dubai Knowledge Park madinat jumeirah living Sheikh Zayed Road Al Zahra Hospital Dubai 15 min 20 min **Emirates Mall** Dubai International Airport +971 (4) 581-4549

Mall of the Emirates

Dubai Marina







# IN JADEEL YOU CAN CHOOSE FROM 1,2,3 AND 4-BEDROOM APARTMENTS









### FULLY EQUIPPED KITCHENS AND BATHROOMS





+971 (4) 581-4549

















+971 (4) 581-4549















### PROJECTS AMENITIES

Residents of this project have access to a fitness center, lush parks, and scenic walkways. A swimming pool offers a refreshing retreat, while the rooftop barbecue terrace, overlooking the sea, provides an ideal setting for dining and socializing. Kindergartens are thoughtfully provided for the youngest residents.









# PARKS AND OPEN SPACES





### COURTYARD

A central walkway winds its way through the community, providing access to private entrances to the grounds and courtyard where children can play in the playground while you relax on the terrace.









### WILD WADI PARK

One has only to cross the road on the pedestrian bridge, as residents of Madinat Jumeirah Living will find themselves in one of the most popular water parks in the UAE, Wild Wadi