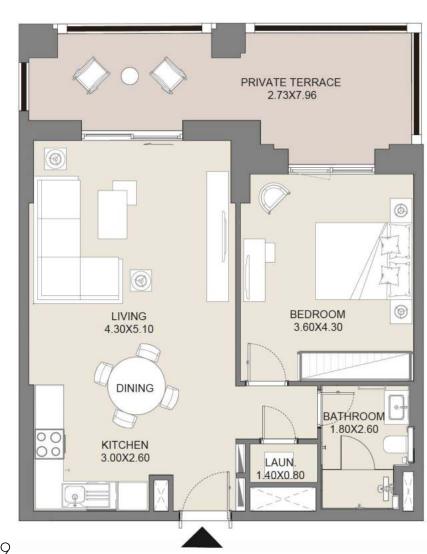

# IN JADEEL YOU CAN CHOOSE FROM 1,2,3 AND 4-BEDROOM APARTMENTS

### FULLY EQUIPPED KITCHENS AND BATHROOMS

+971 (4) 581-4549

+971 (4) 581-4549