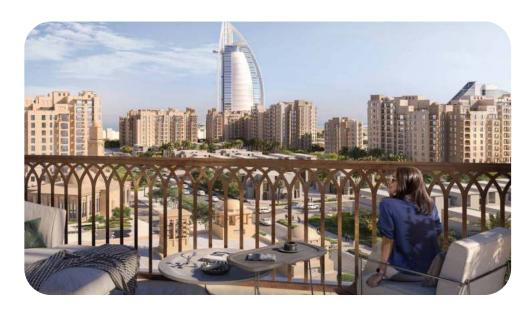

# WITH VIEWS OF BURJ AL ARAB

Jadeel is a residential complex of 9-storey buildings from the developer Meraas. The project is nestled between the cooling shade of palm trees with winding walkways.

**EASY ACCESS** TO THE CITY CENTER AND THE SEA

### COURTYARD

A central walkway winds its way through the community, providing access to private entrances to the grounds and courtyard where children can play in the playground while you relax on the terrace.