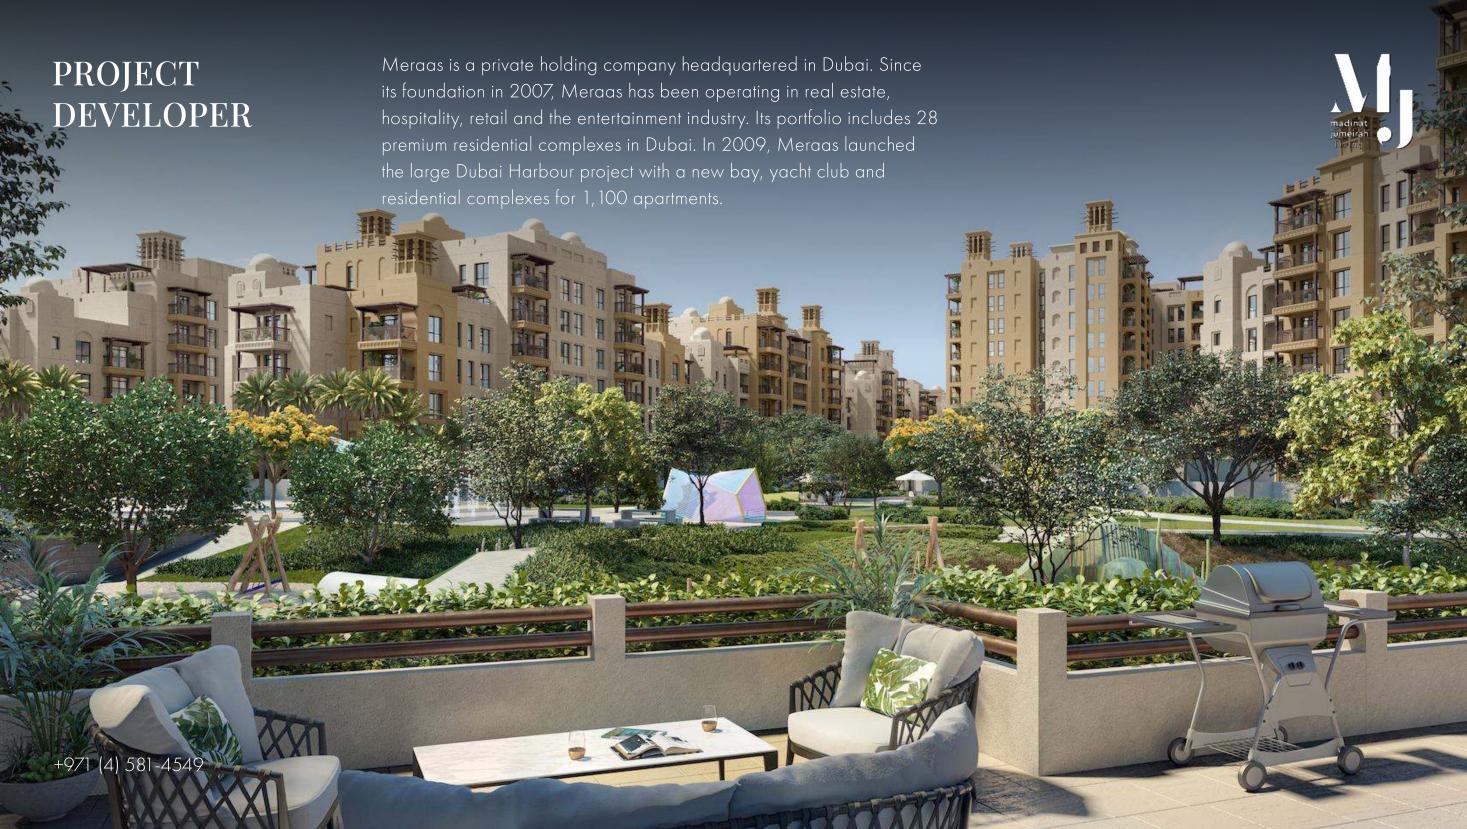

# WITH VIEWS OF BURJ AL ARAB

Jadeel is a residential complex of 9-storey buildings from the developer Meraas. The project is nestled between the cooling shade of palm trees with winding walkways.

**EASY ACCESS** TO THE CITY CENTER AND THE SEA

### PROJECTS AMENITIES

Residents of this project have access to a fitness center, lush parks, and scenic walkways. A swimming pool offers a refreshing retreat, while the rooftop barbecue terrace, overlooking the sea, provides an ideal setting for dining and socializing. Kindergartens are thoughtfully provided for the youngest residents.