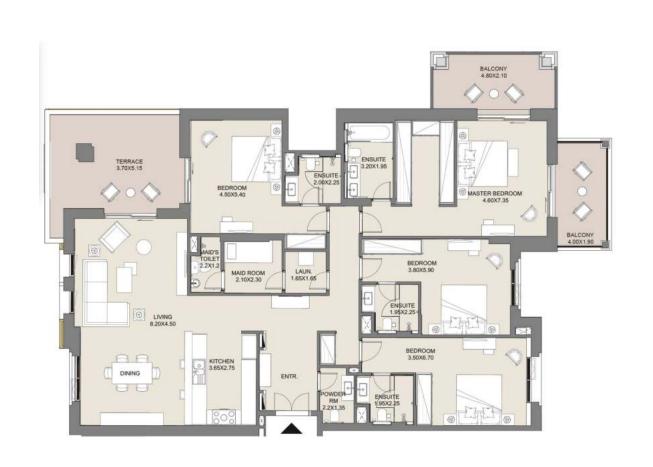

# WITH VIEWS OF BURJ AL ARAB

Jadeel is a residential complex of 9-storey buildings from the developer Meraas. The project is nestled between the cooling shade of palm trees with winding walkways.









**EASY ACCESS** TO THE CITY CENTER AND THE SEA

Ain Dubai Palm Jumeirah Burj Al Arab Madinat Jume King Salman Bin Abdulaziz Al Saud Street Jumeirah Street Dubai Knowledge Park madinat jumeirah living Sheikh Zayed Road Al Zahra Hospital Dubai 15 min 20 min **Emirates Mall** Dubai International Airport +971 (4) 581-4549

Mall of the Emirates

Dubai Marina







# IN JADEEL YOU CAN CHOOSE FROM 1,2,3 AND 4-BEDROOM APARTMENTS









### FULLY EQUIPPED KITCHENS AND BATHROOMS





+971 (4) 581-4549

















+971 (4) 581-4549















### PROJECTS AMENITIES

Residents of this project have access to a fitness center, lush parks, and scenic walkways. A swimming pool offers a refreshing retreat, while the rooftop barbecue terrace, overlooking the sea, provides an ideal setting for dining and socializing. Kindergartens are thoughtfully provided for the youngest residents.









# PARKS AND OPEN SPACES





### COURTYARD

A central walkway winds its way through the community, providing access to private entrances to the grounds and courtyard where children can play in the playground while you relax on the terrace.









### WILD WADI PARK

One has only to cross the road on the pedestrian bridge, as residents of Madinat Jumeirah Living will find themselves in one of the most popular water parks in the UAE, Wild Wa