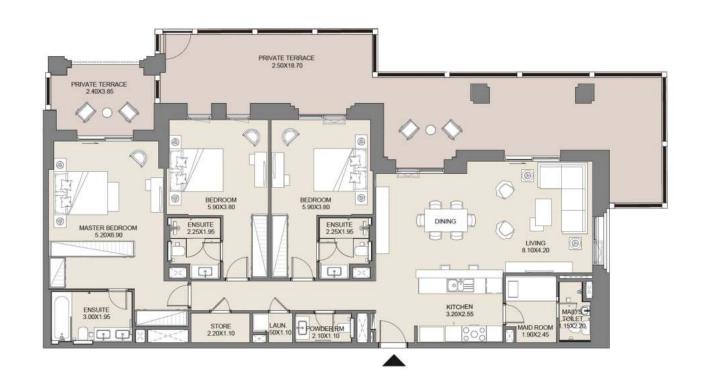

# WITH VIEWS OF BURJ AL ARAB

Jadeel is a residential complex of 9-storey buildings from the developer Meraas. The project is nestled between the cooling shade of palm trees with winding walkways.









**EASY ACCESS** TO THE CITY CENTER AND THE SEA

Ain Dubai Palm Jumeirah Burj Al Arab Madinat Jume King Salman Bin Abdulaziz Al Saud Street Jumeirah Street Dubai Knowledge Park madinat jumeirah living Sheikh Zayed Road Al Zahra Hospital Dubai 15 min 20 min **Emirates Mall** Dubai International Airport +971 (4) 581-4549

Mall of the Emirates

Dubai Marina







# IN JADEEL YOU CAN CHOOSE FROM 1,2,3 AND 4-BEDROOM APARTMENTS









### FULLY EQUIPPED KITCHENS AND BATHROOMS





+971 (4) 581-4549

















+971 (4) 581-4549















### PROJECTS AMENITIES

Residents of this project have access to a fitness center, lush parks, and scenic walkways. A swimming pool offers a refreshing retreat, while the rooftop barbecue terrace, overlooking the sea, provides an ideal setting for dining and socializing. Kindergartens are thoughtfully provided for the youngest residents.









# PARKS AND OPEN SPACES





### COURTYARD

A central walkway winds its way through the community, providing access to private entrances to the grounds and courtyard where children can play in the playground while you relax on the terrace.









### WILD WADI PARK

One has only to cross the road on the pedestrian bridge, as residents of Madinat Jumeirah Living will find themselves in one of the most popular water parks in the UAE, W