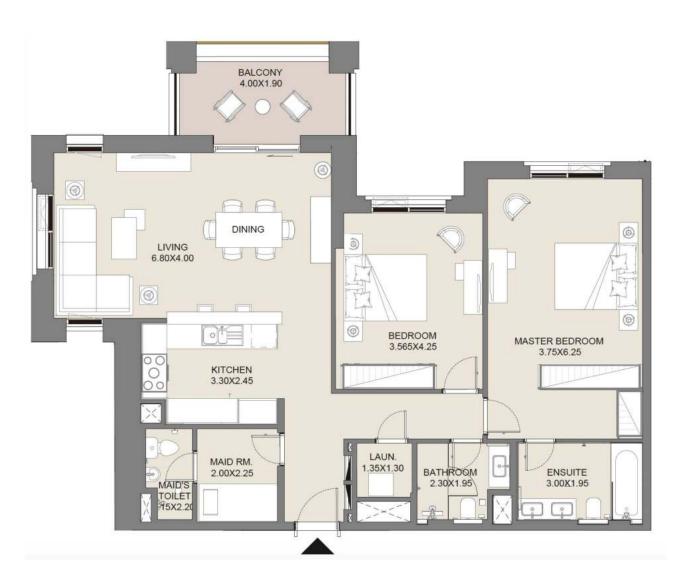

# WITH VIEWS OF BURJ AL ARAB

Jadeel is a residential complex of 9-storey buildings from the developer Meraas. The project is nestled between the cooling shade of palm trees with winding walkways.









**EASY ACCESS** TO THE CITY CENTER AND THE SEA

Ain Dubai Palm Jumeirah Burj Al Arab Madinat Jume King Salman Bin Abdulaziz Al Saud Street Jumeirah Street Dubai Knowledge Park madinat jumeirah living Sheikh Zayed Road Al Zahra Hospital Dubai 15 min 20 min **Emirates Mall** Dubai International Airport +971 (4) 581-4549

Mall of the Emirates

Dubai Marina







# IN JADEEL YOU CAN CHOOSE FROM 1,2,3 AND 4-BEDROOM APARTMENTS









### FULLY EQUIPPED KITCHENS AND BATHROOMS





+971 (4) 581-4549

















+971 (4) 581-4549















### PROJECTS AMENITIES

Residents of this project have access to a fitness center, lush parks, and scenic walkways. A swimming pool offers a refreshing retreat, while the rooftop barbecue terrace, overlooking the sea, provides an ideal setting for dining and socializing. Kindergartens are thoughtfully provided for the youngest residents.









# PARKS AND OPEN SPACES





### COURTYARD

A central walkway winds its way through the community, providing access to private entrances to the grounds and courtyard where children can play in the playground while you relax on the terrace.









### WILD WADI PARK

One has only to cross the road on the pedestrian bridge, as residents of Madinat Jumeirah Living will find themselves in one of the most popular wa